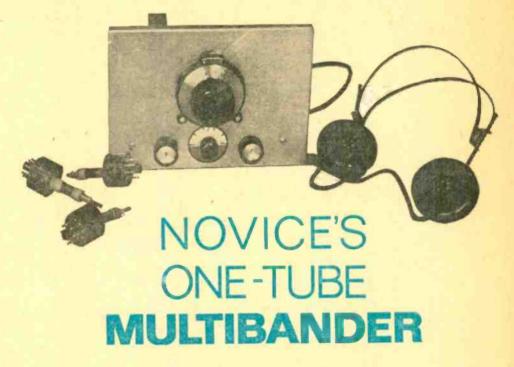

#### SPECIAL CONSTRUCTION FEATURES

- 61 Finger Poppin' Throb Maker-solid-state tremolo
- 73 Second Splitter-shutterbug's time stunter
- 79 Novice's One-Tube Multibander-600 kHz to
- 83 Humbug-for the tape buff who dubs
- 99 Genuine Wireless Receiver—an oldie lives again

# RADIO KIT 395 No. 28-102

Tunes the standard AM broadcast band; can also be used as a tuner. Battery-operated. Comes complete with earphone. Perfboard construction.

## 1-TUBE DC RADIO KIT

395

NO. 28-100

Battery-operated!
Learn tube theory and build a real working radio. Equipped with sturdy perf-board construction. Kit comes complete with earphone.

Standard

Desk Telephone