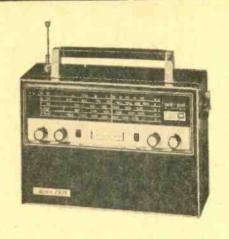

alue. If the capacitors don't match, connect one or more "trimming values" across the smaller capacitor until you have a matched pair.

The trimmers are indicated as Cx and Cy in the schematic. If you don't have a meter or bridge, temporarily connect C2 and C4 (or C3 and C5) into the circuit. Feed 60 Hz into Hum Bug, meter the output at J2, adjust R4 and R7 for maximum rejection (it might be only 10 dB or so) and then add a small trimmer value (say .05 uF) across C2. If the output meter shows less 60-Hz rejection, interchange C2 and C4 and then apply trim
(Continued on page 131)



Finished Hum Bug, willing and able to go to work knocking the audibility out of hum. Front-panel controls provide for tuning frequency and adjusting level of rejection notch.

# Radio-TV EXPERIMENTER LAB CHECK



ALLIED RADIO MODEL 2671
5-Band Solid-State
Portable Receiver

There have been TV entertainment centers and hi-fi entertainment centers, now we have Allied Radio's Model 2671 portable radio shortwave entertainment center. No, we're not joking, the 2671 is really an entertainment center for the shortwave listener on the move.

All solid-state, with a choice of AC or battery operation, the radio covers the standard BC, FM, international SW, aircraft and police-fire-public service bands. It contains a built-in loop antenna for AM broadcast and a whip for FM, SW, air and police coverage. A jack is provided for connection of an external antenna for improved SW reception.

The actual frequencies covered are standard BC (550 to 1600 kHz) and FM (88 to 108 MHz), the 5- to 12-MHz international sho