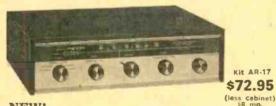

A Silicon Solid-State 70-Watt Stereo Amplifier for \$99.95 kit, \$139.95 wired, including cabinet. Cortina 3070.

A Solld-State FM Stereo Tuner for \$99.95 kit \$139.95 wired including cabinet. Cortina 3200. A 70-Watt Solid-State FM Stereo Receiver for \$169.95 kit.

\$259.95 wired, including cabinet. Cortina 3570.

The newest excitement in kits. 100% solid-state and professional.
Fun to build and use. Expandable, interconnectable. Great as "ilffy" projects and as introductions to electronics. No technical experience needed. Finest parts, pre-drilled etched printed circuit boards, step-by-step instructions.