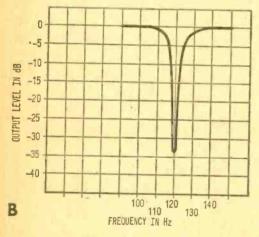

m Bug is specifically designed for the tape fan—not a commercial recording studio. The input impedance is moderately high and matches the output impedance of most tape recorder line-level amplifiers. Its output can be terminated in 50,000 ohms or higher. In normal use, the filter would be connected between a tape deck or recorder and another recorder, or it could be used to filter out hum between a turntable or a radio and the recorder.

As shown in the frequency graphs, the filter network is extremely selective. When used to filter 60-Hz hum, the rejection notch is but a few cycles wide (in fact, 57 and

# HUMBUG



Hum Bug's sharp rejection of 60- and 120-Hz hum frequencies is shown in curves A and B, respectively. Positive feedback increases effective Q sharpness of parallel-T filter.



63 Hz are less than 3 dB down). In effect, the hum is removed with no noticeable effect on the remaining low-frequency sound. When 120-Hz hum is being filtered, the 3-dB-down points are 115 and 125 Hz; again, little sound is lost other than at the hum frequency.

The filter amplifier itself contributes no degradation of sound. Its internal noise level is better than 70 dB below 1 volt output, and its total harmonic distortion (THD) is less than 0.1% for a 1 volt output.

Bugging the Hum. The secret of Hum Bug's success is the parallel-T filter. By proper selection of the component values, the filter can be made to pass all frequencies but

one, with very high rejection of the unwanted frequency. When precision components are used, each value can be calculated. However, when experimenter-