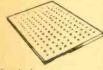

Somebody at "The Shack"—thank heaven! must hate metal chassis and the generally sloppy look of breadboard projects. Now they've come up with a bakelite chassis box into which they've installed (4 screws) a  $3\frac{1}{2}$ " x 6" perfboard top. But that's not all—the back of the box is pre-drilled for a 21/4" or other PM speaker, and there's a pre-drilled 1/4" outlet hole on one side! This much-needed item is called the Radio Shack Experimenter's PERFBOXTM, (Cat. No. 270-097, price \$1.69) and should sell like film at Expo 67. As an added fillip, there's a companion deal they call Radio Shack Experimenter's 5-Piece Panel Set, consisting of 3 perfboards and 1 aluminum and 1 bakelite panel board, all 31/4"x6" predrilled to fit the PERFBOX<sup>TM</sup>. The latter two boards are un-perfed (to coin a word), and the 5-piece set (Cat. No. 270-100, price \$1.69) should answer just about any need for extending the usefulness of the PERFBOX short of filling it with champagne!

#### RECOMMENDED PARTS FOR USE IN PERFBOX PROJECTS

DESIGN, CONSTRUCT YOUR OWN CIRCUITS ... using these time-saving phenolic boards, breadboard or permanent type. 3/32" holes punched on 0.265" centers. Can be sawed. Shipping weight I lb.

#### UNCLAD PERF-BOARD

- Accepts Miniature Components! · Easy-In, Easy-Out Mounting!
- Ideal for Modular Construction!

Punched

276-1582, 3.65x6.87x1/16' 276-1583, 6.87x9.8x1/16" Net 1 15