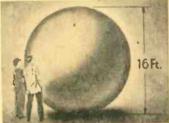

nim ond ey volved from Stock No. Dio. 70,003HP 4¼" Diam. Thickness Price 3/4" \$8.00 Ppd 12.95 Ppd. 21.00 Ppd. 34.25 f.o.b. 13/4" 13/4" 21/4" 65.85 f.o.b. 121/2" 70.007HP

GIANT WEATHER BALLOONS

"Balls of fun" for kids, traffic stoppers far stores, terrific for amateur meteoralogists.
Create a neighborhood sensation. Great
backyard fun. Exciting beach attraction. Amateur meteorologists use to measure cloud heights, wind speed, and temp. Made af heavy duty neoprene. Inflate with vacuum cleaner or auto oir hose, ar locally available helium for high rise.