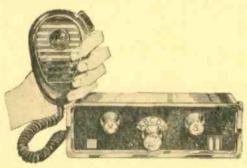

#### REALISTIC SOLID STATE MOBILE 2-WAY RADIO

- · 8-Crystal Controlled Channelsl
- All Silicon Transistors!

Economy priced. Model TRC-14 features full 5-watts input, adjustable squelch control and advanced electronic antenna switching. Sensitivity: 1 µv for 10 db SN/N. 12 VDC neg. ground. Set of crystals for channel 11, push-to-talk ceramic mike, mounting bracket, DC cable and instructions. 8½ x 5½ s x 2½ ". 21-032, Ship. Wt 5 lbs. Net 79.95 TRC-15 — Same as above but for 12 channel operation, illuminated channel selector, die cast panel, extruded trim and coil cable push-to-talk. 21-033, Wt. 5 lbs. Net 89.95