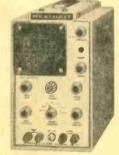

#### Test Equipmen 100 best buys to choose from.

"The Professionals" laboratory precision at lowest cost.

Model 460 Wideband Direct-Coupled 5" Oscilloscope. DC-4.5mc for color and 8&W TV service and lab use. Push-pull DC vertical amp., bal. or unbal. input. Automatic sync limiter and amp. \$109.95 kit, \$149.95 wired.