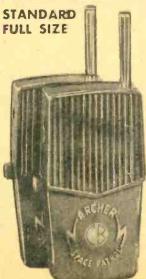

# SLAVE "WALKIE" TO YOUR BASE, MOBILE, OR WALKIE TALKIES!

Actual Size!

Crystal-controlled superhet
receiver ONLY! Add as
many ears to your network as
you want. Fits in a shirt pocket
— an excellent paging
or guided tour device!

This unusual Radio Shack product, called the Realistic Microsonic 27MC Receiver, comes complete with a Ch. 11 CB crystal—and because it's a plug-in, it can be changed to any of the 23 channels. It's a teeny  $3\frac{1}{2} \times 2\frac{1}{2} \times 1\frac{3}{2}\%$ . It includes an earphone with clip, and the phone's lead acts as the antenna. So if you want to hide it away as a pager, there's nothing showing. For DX we've included a 16" telescopic whip to be used only if necessary. Let your imagination run wild with this novel device!

21-109 Microsonic 27MC Receiver Only 7.95

NEW IDEA #2 — as a companion to the above, or a wireless CB microphone (!), there's also the Realistic Microsonic CB transmitter. Same size, color, everything But transmit only, 100mw of course, with plug-in crystal for Ch. 11. Uses? For example: one of these plus x-number of receivers and you have a guided tour technique that'll never quit!

#### FREE ACCESSORIES:

• Receiver — earphone and whip antenna

> ARCHER→ MICRO

SPACE PATROL®

• Transmitter — 35" telescopic antenna Note: both units include crystals but require a 9V transistor battery to operate, 23-464, 29¢ each.

RADIO SHACK'S FABULOUS SPACE PATROL® TWOSOME

MICRO - SONIC

BECEIVER

SPACE PATROL®

Talk up to ¼ mile with our perennial favorite in the 100MW no-license class. Over 100,000 of these transceivers now in use! "Lock-on" talk switch for continuous transmission when needed. Extra-long 43" telescopic antenna! Channel 14 crystal & battery included.

1195

PER PAIR

MICRO SPACE PATROL

Double transformer talk-power in the world's small-est (3-5/6 x 2-7/16 x 114") case. Fits easily in your shirt pocket (and your budger). Handsomely styled hi-impact, custom-chromed case. Easy to operate with a hideaway "push-to-talk" button. 9-section telescoping antenna. With channel 14 crystal and battery.