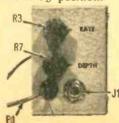

ffect on performance. Note that there is no power switch for the tremolo; attach the tremolo's power cord to the amplifier's switched AC input.

Connect plug P1, the tremolo's output, to the amplifier input jack. If the amplifier has two channels or two inputs on a single channel, use either input. Connect the guitar to tremolo input J1.

While Throb Maker can be keyed on and off via jack J2, it is normally on when a switch is not plugged into J2. To disable the tremolo, simply turn depth control R7 to full off. Any inexpensive footswitch can be used to key the unit while playing, though the switch must be held down to kill the tremolo. You can also get a maintained-contact switch which allows you to remove your foot from the switch after it is activated to either the on or off position.



Completed Throb Maker, ready to be attached to your guitar amplifier for that Big Beat tremolo sound.



## DX on Wings

Propaganda Crusades of the SW Nightfliers

By C, M. Stanbury II

airborne radio stations for a variety of propaganda and psychological warfare assignments—with at best only fragmentary reports of their activities ever reaching DXers. Even today, when the existence of such stations is common knowledge among most SWLs, the identities, histories, and current activities of these transmitters are shrouded in mystery. After researching numerous clandestine stations during the past 7 years, we still can't promise you all the answers. But those we have come up with can certainly add spice to many a DXer's life.

During the Cuban missile crisis (Oct. 22 through mid-Dec., 1962),