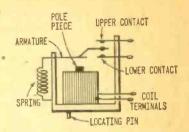

miniature 3-circuit phone jack
- K1—5000-ohm miniature relay (Lafayette 99H6091 or equiv.)
- P1-Ultraminiature phone plug
- P2-Subminiature phone plug
- Q1—TR-22 NPN silicon transistor (available from Allied Radio or International Rectifier)
- Q2—TR-20 PNP silicon transistor (available from Allied Radio or International Rectifier)
- R1-47,000-ohm, 1/2-watt resistor
- R2-500,000-ohm potentiometer
- R3-470,000-ohm, 1/2-watt resistor

- R4-22,000-ohm, 1/2-watt resistor
- 51-D.p.d.t. slide switch
- 1—2½-in. 8-ohm speaker (Radio Shack 40-247 or equiv.)
- 1-Battery connector
- 1—5x4x3-in. chassis box (Bud CU2105-A or equiv.)
- 1-Miniature knob
- 2-1/4-in. rubber grommets
- 1-4-lug terminal strip
- 1-5-lug terminal strip

Misc.—Wire, solder, 4-40 and 6-32 machine screws and nuts, decals, etc.





Fig. 3. The only critical part in building Shush Box is adjusting relay K1 above. Detailed instructions are given in text and should be followed.

Wide-open spaces in prototype makes construction a snap. Parts arrangement isn't critical and can be arranged to suit. Note use of terminal strips.

comes through loud and clear. As soon as the transmission is concluded, voltage at point A in Fig. 1 drops and Q1 and Q2 cease to conduct. Relay K1 then opens the speaker voice-coil lead to completely silence the set.

Since plugging P2 into the Patrolman's earphone jack automatically disables the receiver's speaker, a separate speaker is provided in Shush Box.

Resistor R2, the Squelch Adjust control, is used to set the bias on the base of Q1 to the point where collector current will begin to flo