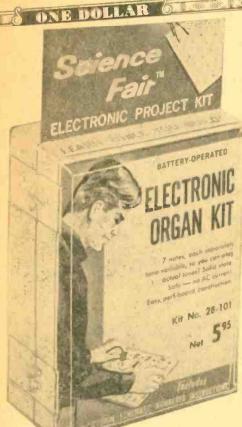

# ORGAN KIT

NO. 28-101

Each note on the seven-note scale is separately tone variable. Unit is battery-operated and features perf-board construction. Fun to build & operate!