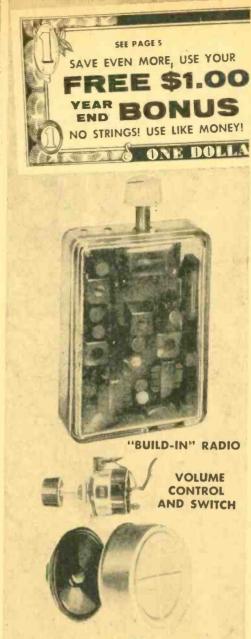

# What's your project for our "Build In" radio?

Here's a wired transistor radio in 3 pieces.

Dextrous do-it-yourselfers should have
a field-day with this one.

You carpenters, metal-workers and gift designers will really appreciate Radio Shack's novel "Build In"

— a 6-transistor superhet that's really a kit that isn't a kit. Confused? Part one is the radio, 100% wired, installed in a crystalline 2½ x 1 x 3½" case with the tuning knob sticking out of one end, and 8 wires out of the other. Part two is a separate volume control with built-in switch, knob, and soldered leads. Part three is a 2½" PM speaker installed in a plastic case, with soldered leads.

The three parts (plus a flat 9V battery, not included) can be installed in, on, or under anything, in just about any desired angle or position. And you don't have to be an engineer — Radio Shack's geniuses have provided a simple, idiot-proof lashup pictorial. Now all you need is the price (just \$6.98, Cat No. 12-1150) and some Yankee ingenuity! Whether you hide "Build In" in a jug of corn likker, junior's wagon or Tillie's sewing box, 'the result is sure to please.

The basic radio itself looks like a little jewel, a real work of art — our photo doesn't do it justice. And the "kit that isn't a kit" is another of Radio Shacks's exciting exclusive products that can't be bought elsewhere. Get a "Build In" at your nearest Radio Shack store.