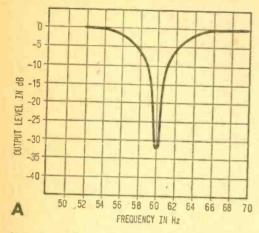

e or expensive? Not really—all it takes is a simple transistor amplifier, a parallel-T filter, and a little feedback. Put it all in a small cabinet and you have our Hum Bug.

Hum Bug is specifically designed for the tape fan—not a commercial recording studio. The input impedance is moderately high and matches the output impedance of most tape recorder line-level amplifiers. Its output can be terminated in 50,000 ohms or higher. In normal use, the filter would be connected between a tape deck or recorder and another recorder, or it could be used to filter out hum between a turntable or a radio and the recorder.

As shown in the frequency graphs, the filter network is extremely selective. When used to filter 60-Hz hum, the rejection notch is but a few cycles wide (in fact, 57 and

# HUMBUG



Hum Bug's sharp rejection of 60- and 120-Hz hum frequencies is shown in curves A and B, respectively. Positive feedback increases effective Q sharpness of parallel-T filter.



63 Hz are less than 3 dB down). In effect, the hum is removed with no noticeable effect on the remaining low-frequency sound. When 120-Hz hum is being filtered, the 3-dB-down points are 115 and 125 Hz; again, little sound is lost other than at the hum frequency.

The filter amplifier itself contributes no degradation of sound. Its internal noise level is better than 70 dB below 1 volt output, and its total harmonic distortion (THD) is less than 0.1% for a 1 volt output.

Bugging the Hum. The secret of Hum Bug's success is the parallel-T filter. By proper selection of the component values, the filter can be made to