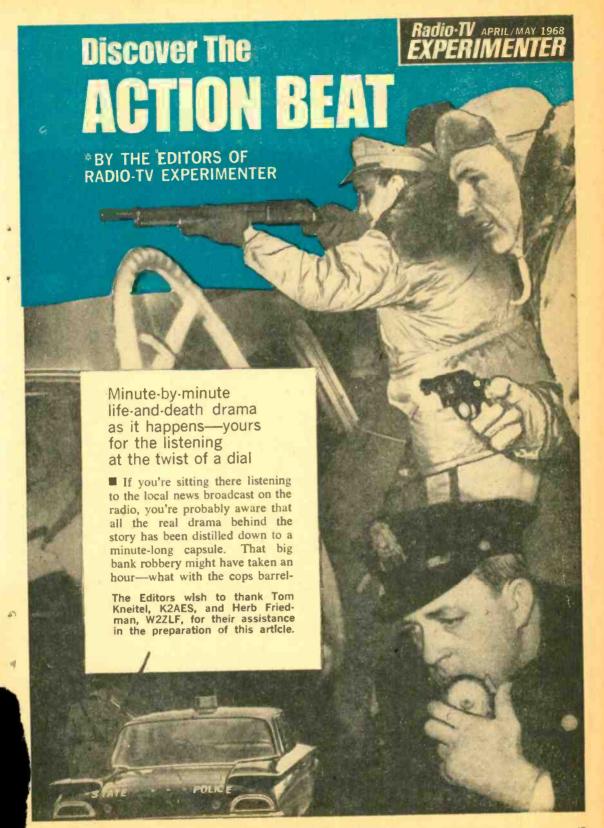

#### SPECIAL SECTION ON POLICE RADIO

- 47 Discover The Action Beat -catch cops (no robbers) on their very own
- 50 Police Frequencies In 100 Major U.S. Cities
- sssShush Box -add-on accessory spells death to interstation