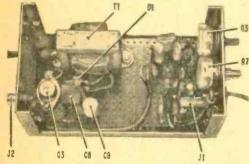

ower-supply components on the extreme end of the board as shown in the photos. Position the amplifier and oscillator as close as possible to the controls. To avoid hum pickup, the power supply must be as far as possible from the amplifier and oscillator.

Connection to Q3's collector is made directly to the case, to a solder lug placed at one mounting screw. Resistor R13 and Zener diode D2 are installed on the underside of the perf board. To avoid damage, heat-sink D2's leads when soldering. Heat sinks should also be used on Q1 and Q2 when soldering.

Throb Maker

When laying out and drilling chassis box, take care that there is enough space to mount tight-fitting potentiometers R3 and R7. Wired perf-board is installed in chassis box on spacers to keep bottom connections from shorting.





Silicon rectifier D1 is a complete encapsulated 4-diode bridge. The input terminals are marked with an AC symbol; the positive and negative output terminals are marked accordingly. If you desire, four separate diodes can be substituted for the package. Use diodes rated at least 25 PIV at 100 mA.

Final Assembly. Remove all chassis components. Then install the perf board subassembly using a ¼-in. spacer or a stack of washers between the board and the cabinet at each mounting screw. The spacers are needed to keep the terminals from shorting to the chassis.

Install and wire the chassis components in the following order: the 3/8-in. rubber grommets for the line cord and the amplifier input cable (P1); rate control R3, depth control R7; footswitch jack J2; input jack J1. Jack J2 can be a pho