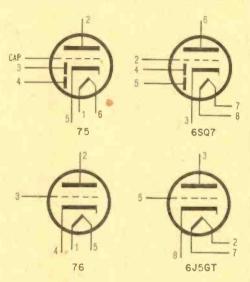

a barometer? I got the idea that with a tube of mercury, a special purpose vacuum tube of some type, a meter of some type, a pot and other parts unknown to me at this time, a barometer could be made fairly cheaply and simply. I prefer that it indicate millibars but inches will do.

-H.W.A., Somerville, Ala.

You can make one like this (below) for a couple of thousand-or you can buy an aneroid type barometer for a few bucks. O.K.?



\*\*\*\*\*\*\*\*\*\*

#### Out With the Old

I have some old military radio gear that uses some old tubes, such as 75, 76, etc. How con I use new tubes, or where can I get some of these obsolete ones?

-F.F., Los Altos, Calif. A 6SO7 is the electrical equivalent of a type 75 tube. The diagram shows the base connections. To use a 6SO7 in place of a 75, replace



the 6-prong socket with an octal type. If memory serves me right, a 76 is a triode which can be replaced with a 6J5GT. Replace the 5-prong socket with an octal type. The diagram shows the difference in socket connections.

#### Video Hamming

A local Sunday newspaper just featured a story about hams who broadcast on the amateur TV channels. How can I convert my VHF/UHF to receive the amateur TV station broadcasting in this area? What type of antenna will I need?

J.N.M., South Lawrence, Mass. Hams are permitted to transmit television in the 420-450, 1215-1300, 2300-2450, 3300-3500, 5650-5925 MHz bands as well as the 10-10.5 and 21-22 GHz (GigaHertz-thousands of MHz) bands and at any frequency above 40 GHz. The most practical is the 420-450 MHz band since you could use your existing UHF a