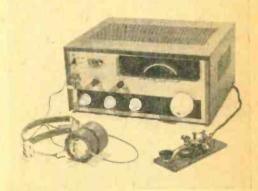

#### SPECIAL CONSTRUCTION FEATURES

- 61 Finger Poppin' Throb Maker-solid-state tremolo
- 73 Second Splitter-shutterbug's time stunter
- 79 Novice's One-Tube Multibander-600 kHz to
- 83 Humbug-for the tape buff who dubs
- 99 Genuine Wireless Receiver—an oldie lives again