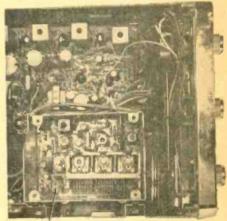

.

When used barefoot, that is, with no accessory equipment, the receiver may be mounted under an auto dash with the mo-

bile bracket and hardware supplied with the receiver. Since the basic receiver is just about the size of a standard solid-state CB transceiver (2% H x 6½ W x 8-in. D) it can be mounted just about anywhere under the dash, and even in an oversize glove compartment.

For base operation, an optional plug-in AC power supply, model HB-502 priced at \$16.95, is placed under the receiver, forming a receiver base that angles the receiver slightly upwards. Hardware is provided for securing the base to the receiver.

While not shown on the public service receiver page of the Lafayette catalog, the PB-50 receiver can be made portable by simply fabricating a 12 VDC battery pack. A



CRYSTAL SOCKET

Continuously tunable, Lafayette's rugged public-service band receiver also incorporates provisions for one crystal-controlled channel.

simple box with 8 D cells is all that's required for a battery pack.

Whether used in a car or with a battery pack, there is no strain on the batteries as the receiver's idling current is about 100 mA, peaking to about 250 mA when the volume control is wide open and a loud signal is being received.

Fixed Frequency Operation. When reception of one particular frequency is needed, the user can install the appropriate crystal himself. The crystal socket is exposed by removing the four screws that hold

APRIL-MAY, 1968

## LAB CHECK

the front-end shield in place. The user then adjusts two coils for maximum reception of background noise, or m