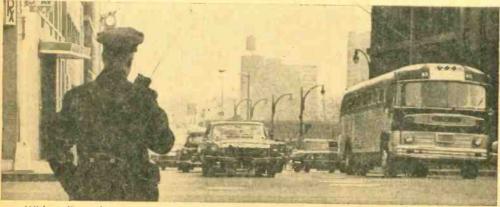

stations. And you'll be happy to know that, if properly approached, many police departments will QSL reception reports. When reporting to the station, give the exact time (in local time, not GMT, as with foreign broadcasting stations) and the exact or approximate frequency. Also, give a rough idea

signal is being received at your location.

Address your report to the Chief Radio Dispatcher at the department. Chances are that within a week or so, you'll be the proud possessor of verification of your reception.

From time to time you may even hear police stations popping through on oddball non-police channels, and you can try for a QSL from these transmissions. QSLs have come from police boats operating on marine radio frequencies and even from a police department ham radio club station!



With police relying more and more on two-way radio communications in their battle with baddies, there is more excitement than ever listening in on the action beat.

## SSSSSHUSH BOX



■ Eavesdropping on the world of cops and robbers—good guys and bad—is becoming a very popular hobby. And this is probably as close to the exciting but dangerous world of hardened criminals and shoot-outs as most of us want to get. One of the main reasons this pastime is becoming such a favorite is the availability of inexpensive receivers that'll tune the VHF bands. Low in cost, portable and transistorized, several different models of these little police-band receivers are available from Allied, Lafayette, and Radio Shack.

These VHF rigs are all similar in design and all have a common fault: no squelch (s