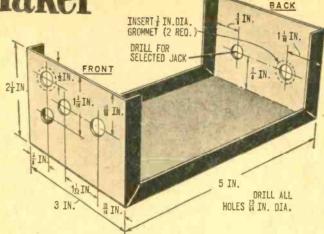

power-supply components on the extreme end of the board as shown in the photos. Position the amplifier and oscillator as close as possible to the controls. To avoid hum pickup, the power supply must be as far as possible from the amplifier and oscillator.

Connection to Q3's collector is made directly to the case, to a solder lug placed at one mounting screw. Resistor R13 and Zener diode D2 are installed on the underside of the perf board. To avoid damage, heat-sink D2's leads when soldering. Heat sinks should also be used on Q1 and Q2 when soldering.

Throb Maker

When laying out and drilling chassis box, take care that there is enough space to mount tight-fitting potentiometers R3 and R7. Wired perf-board is installed in chassis box on spacers to keep bottom connections from shorting.





Silicon rectifier D1 is a complete encapsulated 4-diode bridge. The input terminals are marked with an AC symbol; the positive and negative output terminals are marked accordingly. If you desire, four separate diodes can be substituted for the package. Use diodes rated at least 25 PIV at 100 mA.

Final Assembly. Remove all chassis components. Then install the perf board subassembly using a ¼-in. spacer or a stack of washers between the board and the cabinet at each mounting screw. The spacers are needed to keep the terminals from shorting to the chassis.

Install and wire the chassis components in the following order: the 3/8-in. rubber grommets for the line cord and the amplifier input cable (P1); rate control R3, depth control R7; footswitch jack J2; input jack J1. Jack J2 can be a p