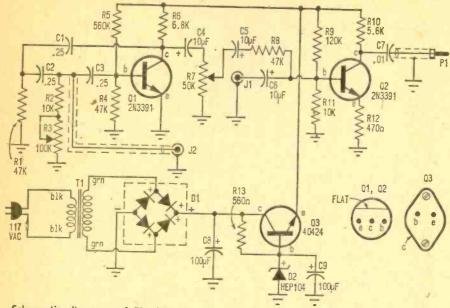

lly.

Inside the more expensive guitar amplifiers is a device called a *tremolo* which varies the gain of the amplifier at a very low rate—in the neighborhood of 4 to 20 times a second. Tremolo pulses the gain of the amplifier so the sound varies from very low to nearly twice the normal output. To the listener, the guitar can throb like a torch-singing gal who lost her man (heavy tremolo at a low rate) or sing like the mill of a GTO doing figure 8s (light tremolo, high rate).

Generally, tremolo is fully adjustable as to depth and rate. The depth control determines the degree of tremolo. Turn the depth up just a little and one barely perceives a pulsation; crank the depth wide open and the pulsations are strong enough to rattle glasses on the shelves. (Continued overleaf)

## Throb Maker



Schematic diagram of Throb Maker, an easy-to-build add-on tremolo adapter.

#### PARTS LIST FOR THROB MAKER

- C1, C2, C3-0.25-uF, 12-VDC capacitor (see text)
- C4, C5, C6—10-uF, 12-VDC miniature electrolytic capacitor
- C7-0.01-uF, 12-VDC capacitor
- C8, C9—100-uF, 15-VDC miniature electrolytic capacitor
- D1—Silicon rectifler bridge (Motorola HEP-175 or equiv.)
- D2-9.1-VDC Zener diode (Motorola HEP-104 or equiv.)
- J1-Phone Jack (Guitar Input)
- J2-Phone or phono jack (Footswitch)
- P1-Phone plug
- Q1, Q2—2N3391 transistor (Allied Radio, 72¢ ea., not listed in catalog)
- Q3—40424 transistor (Allied Radio, 98¢ ea., not listed in catalog)

R1, R4, R8—47,000-ohm, 1/2-watt resistor

R2-10,000-ohm, 1/2-watt resistor

R3—100,000-ohm, linear-taper potentiometer

R5—560,000-ohm, ½-watt resist