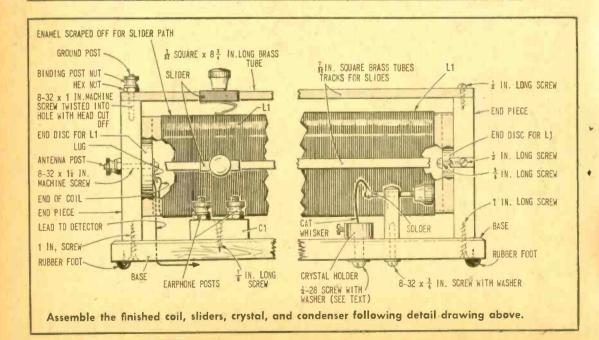

o fit 2—7/8 -in. long fh steel wood screws

#### MATERIALS FOR CRYSTAL DETECTOR

- 1-11/4 x 3/8 -in. dia. brass rod
- 1-11/2 x 1/8 -in. dia. brass rod
- 1—Knob to fit 6/32 threads on catwhisker holder
- 1—2-In. length of small gauge brass wire for catwhisker
- 1-8/32x3/4-in. rh brass machine screw
- 1—5% to 1/4 adapter for electrical fixtures (see illus, and text)
- 1-6-32x 3/8 -in. rh brass screw
- 1—1/4-28 by about 3/4-in. rh brass machine screw (see text)
- 4—Small rubber tack bumpers for bottom of

#### CIRCUIT COMPONENTS

- C1-.0003-uF capacitor
- D1—Mounted galena or silicon crystal (Available from Modern Radlo Labs., 12041 Sheridan Lane, Garden Grove, Calif. 92640 at 75¢ ea., postpaid.)
- Misc.—Hookup wire, solder, shellac or varnish, etc.

NOTE: rh is round head, fh is flat head.





catwhisker, but steel, phosphor bronze, and tungsten wires were also used in the old days. The business end of the catwhisker wire should be pointed with a file. For the detector, you can use a mounted galena or silicon crystal.

Phone Condenser. Next, make the wood replica of the historic Murdock No. 358 Receiving Condenser used across the earphones. The wood block is gouged out on the under side and a small .0003-uF ceramic disc capacitor is inserted and wired to the binding posts, as shown. Actually, this phone capacitor does very little good and can be left out if desired, in which case simply use

IN. HOLE
(2 REQ.)
DRILL AND
COUNTERSINK

IN. HOLE FOR BINDING
POST SCREW
(2 REQ.)

BINDING POST NUT
HEX NUT

C1

SIDE VIEW

8-32x1 IN. MACHINE SCREW

Replica of Murdock phone condenser i