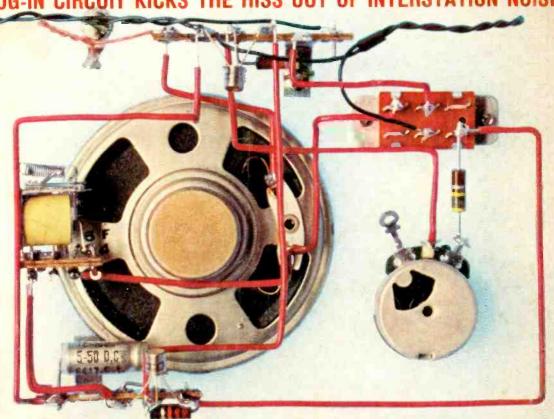

# HOW TO EAVESDROP ON LOCAL FUZZ Radio-TV WHITE'S RADIO LOG AM-FM STATIONS/WORLD-WIDE SHORTWAVE LISTINGS EXPERIMENTAL AND ADDRESS OF THE PROPERTY OF THE PROPE

ADD SQUELCH TO YOUR POLICE RECEIVER
PLUG-IN CIRCUIT KICKS THE HISS OUT OF INTERSTATION NOISE