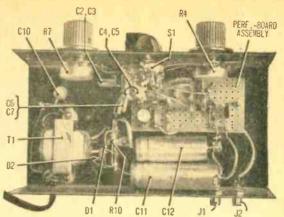

CRYSTAL LAPEL

MIKE · For Recorders.

! Concealable! Re-200-300 cps. '11. 8 oz. ... Net 1.89

PA, Pagingl

89