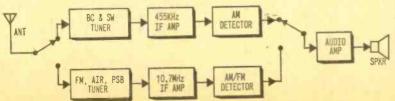

of the dial pointer can represent many stations. This portable's fine tuning control provides about 10 kHz of bandspread, enough to separate crowded signals. The fine tuning is effective only on the SW band.

Other features include a spring-return normally-off dial-lamp switch, an earphone jack and a tone control.

Performance. It is extremely difficult to judge a portable radio's performance in terms of instrument measurements. That's because, quite frankly, even the best portable's performance looks poor alongside the commonly accepted standards for communications equipment. Instead, where necessary, we compared the performance of the Allied 2671 against other portables of similar price or features.

First, due to the relatively large speaker, the sound quality is generally good to ex-



Allied's portable all-band receiver employs two separate IF strips and three detectors for full coverage of five major communications bands.

cellent and distortion is low. On FM, the sound quality is excellent with a good overall frequency balance. Shortwave, aircraft and public service reception is clean and easily readable. Broadcast reception is a bit heavy on the bass, due to the rather sharp selectivity of the AM IF strip.

Of course, the high AM selectivity allows rather good DX reception of night-time BCB signals. All in all, the sound quality and selectivity of the Allied portable equals or surpasses units of similar price.

Typical of good quality solid-state radios, the BCB and FM sensitivity is very high. In fact, the FM performance, because of the automatic volume control, i