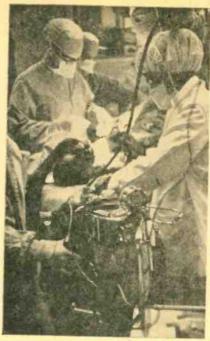

— a 6-transistor superhet that's really a kit that isn't a kit. Confused? Part one is the radio, 100% wired, installed in a crystalline 2½ x 1 x 3½" case with the tuning knob sticking out of one end, and 8 wires out of the other. Part two is a separate volume control with built-in switch, knob, and soldered leads. Part three is a 2½" PM speaker installed in a plastic case, with soldered leads.