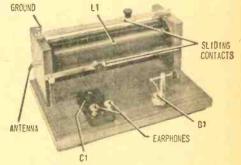

wn. Actually, this phone capacitor does very little good and can be left out if desired, in which case simply use

IN. HOLE
(2 REQ.)
DRILL AND
COUNTERSINK

IN. HOLE FOR BINDING
POST SCREW
(2 REQ.)

BINDING POST NUT
HEX NUT

C1

SIDE VIEW

8-32x1 IN. MACHINE SCREW

Replica of Murdock phone condenser is made from a wood block drilled to hold a small disc capacitor and phone blinding posts. After block has been cut out, drilled, and sanded, paint it flat black for antique appearance. the wood block as a nostalgic dummy to connect the earphones to.

Hooking It Up. Wire the unit as shown in the schematic diagram. To make a neat job, most of the wiring is done underneath the baseboard. The wire lead from the "antenna" post and the start of the coil go through the baseboard via a small hole, as



Completed receiving apparatus is good performer when outdoor antenna and ground are connected. It looks pretty snazzy, too.

does the lead from one of the slides. If possible, use a long outdoor antenna, a cold water pipe ground, and a pair of sensitive high-impedance magnetic earphones (or crystal phones) for best results. The clips shown holding the earphone cord tips to the phone condenser binding posts is another old Murdock trick. Similar clips can readily be made from a couple of strips of light sheetmetal.

The finished unit works quite well and makes a decorative showpiece as well. And for the old-timers in the crowd, this one should bring back many fond remembrances.

April-May, 1968

# 8 NEW KIT IDEAS FROM HEATH ...





NEW! For Radio-Control Modelers... The Heathkit Version O