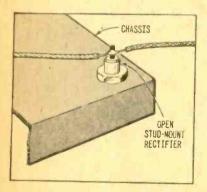

drill a hole at the top end for the test-lead wire. On some pens, you can force the little button on top of the barrel out and run the wire through there, obviating the need to drill a hole. Then simply solder a piece of flexible test-lead wire to the filler and assemble the pen.

—Kevin Green



### GARMENT EYELETS FOR WIRE LUGS

• If there's a lady around the house and she has a sewing kit, chances are you have a neat way of putting lugs on the ends of wires. What it takes is some eyelet pliers and common garment eyelets. To terminate a wire, simply strip about half an inch of insulation off the end. Then wrap the bare wire several turns around the brass eyelet. Insert the eyelet in the pliers, squeeze, and presto, you have a nifty brass lug on the end of the wire. —Sebastian F. Luskin



### STANDOFFS FROM SILICONS

• Open silicon rectifiers of the stud-mount variety make sturdy standoff insulators suitable for low voltage applications. These diodes rarely short out, they usually go open. Of course, be sure to check that the diode is open before using it for this purpose. If so, then just drill the right size hole where needed and mount the diode. Being fairly rugged, moderately heavy components can be attached to the rectifier's lug.

-William Stamile

Send your Imagineering Design Tips with full details and a photo or drawing to Radio-TV Experimenter, 505 Park Ave., New York, N. Y. 10022. The top ideas selected by the editors will win \$10.00 each. Entries become the property of Radio-TV Experimenter and can't be returned.



If you're a true-blue tape fan, you probabl