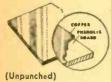

#### UNCLAD PERF-BOARD

- Accepts Miniature Components! · Easy-In, Easy-Out Mounting!
- Ideal for Modular Construction!

Punched

276-1582, 3.65x6.87x1/16' 276-1583, 6.87x9.8x1/16" Net 1 15

#### COPPER-CLAD SOLID BOARD

- Make Your Own Printed Circuits!
- Quality-Manufactured Board
- · Bonded with Copperl

276-1586, 3.65 x 6.87 x %6' 276-1587, 6.87 x 9.8 x %6" Net .79 Net 1.50

#### COPPER-CLAD PERF-BOARD

- For Printed Circuit Design and Circuit Checkout!
- Easily Etched and Worked!

276-1584, 3.65x6.87x1/16" 276-1585, 6.87x9.8x1/16"

Net 1.75