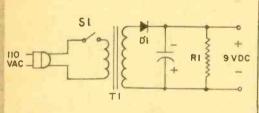

# **ELIMINATOR/CHARGER**

Use Either in Place of a 9-Volt Battery or to Charge Batteries to Full Power. Save \$\$\$!

|                                                                                                               | PROJECT PARTS LIST                                                                                                                                                                                                                                   |                                                              |
|---------------------------------------------------------------------------------------------------------------|------------------------------------------------------------------------------------------------------------------------------------------------------------------------------------------------------------------------------------------------------|--------------------------------------------------------------|
| Stock No.                                                                                                     | Item                                                                                                                                                                                                                                                 | Net                                                          |
| 270-325<br>273-050<br>274-687<br>276-1135<br>275-602<br>272-986<br>70-0195<br>278-1253<br>276-1390<br>275-602 | 9 volt battery connectors (kit of 5) 6.3V @ 1.2A Filament Transformer Terminal strips (kit of 5) Rectifier epoxy (kit of 2) SPST Switch Capacitor 500 μf (1) 10 KΩ V2W Resistor (1) 6 Ft. Line cord (1) Prepunched breadboard (1) SPST Toggle Switch | .69<br>1.19<br>.40<br>.29<br>.30<br>.72<br>.12<br>.39<br>.55 |

Now you can run electronic kits and experiments that use 9V DC power without buying new batteries! Simply plug into any 117 VAC outlet; delivers up to 250 ma. at 9 VDC.