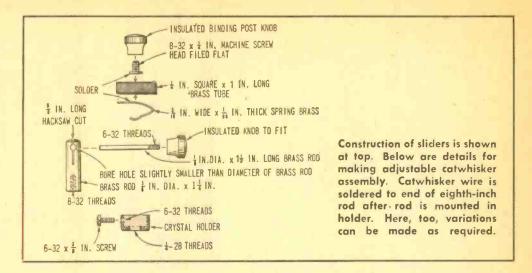

fit 2—7/8 -in. long fh steel wood screws

#### MATERIALS FOR CRYSTAL DETECTOR

- 1-11/4 x 3/8 -in. dia. brass rod
- 1-11/2 x 1/8 -in. dia. brass rod
- 1—Knob to fit 6/32 threads on catwhisker holder
- 1—2-In. length of small gauge brass wire for catwhisker
- 1-8/32x3/4-in. rh brass machine screw
- 1—5% to 1/4 adapter for electrical fixtures (see illus, and text)
- 1-6-32x 3/8 -in. rh brass screw
- 1—1/4-28 by about 3/4-in. rh brass machine screw (see text)
- 4—Small rubber tack bumpers for bottom of

#### CIRCUIT COMPONENTS

- C1-.0003-uF capacitor
- D1—Mounted galena or silicon crystal (Available from Modern Radlo Labs., 12041 Sheridan Lane, Garden Grove, Calif. 92640 at 75¢ ea., postpaid.)
- Misc.—Hookup wire, solder, shellac or varnish, etc.

NOTE: rh is round head, fh is flat head.





catwhisker, but steel, phosphor bronze, and tungsten wires were also used in the old days. The business end of the catwhisker wire should be pointed with a file. For the detector, you can use a mounted galena or silicon crystal.

Phone Condenser. Next, make the wood replica of the historic Murdock No. 358 Receiving Condenser used across the earphones. The wood block is gouged out on the under side and a small .0003-uF ceramic disc capacitor is inserted and wired to the binding posts, as shown. Actually, this phone capacitor does very little good and can be left out if desired, in which case simply use

IN. HOLE
(2 REQ.)
DRILL AND
COUNTERSINK

IN. HOLE FOR BINDING
POST SCREW
(2 REQ.)

BINDING POST NUT
HEX NUT

C1

SIDE VIEW

8-32x1 IN. MACHINE SCREW

Replica of Murdock phone condenser is