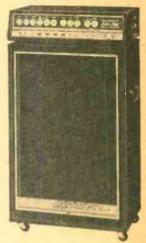

Two years ahead! Model 7923

All Solid-State 23-Channel 59W Transceiver. 4 exclusives: dual-crystal lattice filter for razor-sharp selectivity; efficient up-converter frequency synthesizer for advanced stability; precision series-mode fundamental crystals; Small: only 3"H, 8"W, 84"D. \$189.95 wired only.

The best buy in tube-type CB—"Sentinel-Pro" 23-channel dual conversion 5W Transceiver \$169.95 wired only,

Citizen's Band

EICO Trans/ Match (Model 715) is a professional test set designed for complete checking of ham and CB equipment Kit \$34.95; Wired \$49.95.