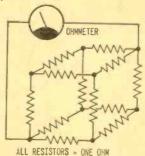

Imagine an ice cube with its 12 edges consisting of one-ohm resistors connected to each other at the corners of the cube. What would be the resistance of the cube after the ice melts and an ohmeter is connected to a pair of diagonally opposite corners of the cube? (See the diagram.)

Here's the resistive cube! Now figure out the ohmmeter reading!

Okay, figure it out any way you want to, but come up with the correct answer as I promise to do in the next issue of Radio-TV® EXPERIMENTER. If you don't have a subscription to the mag, make a deal with your newsstand dealer to save a copy for you. The way the mobs are sacking newsstands to pick up Radio-TV EXPERIMENTER, newsstand copies are becoming as scarce as hens' teeth.