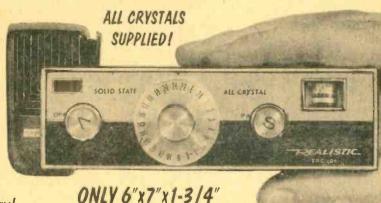

21-124, TRC-24, Ship. Wt. 6 lbs.

Net 139.95

REALISTIC 12 CHANNEL CB TRANSCEIVER Single Crystal Operation for Receive and Transmit

- Solid State Circuitry!
- Dual Conversion 6.2 MHZ and 455 for Greater Sensitivity & Selectivity!
- Mechanical 455 KC Filter!

Push-to-talk Dynamic Mike!

A truly versatile communications package. Incorporates advanced frequency synthesis technique used on higher priced models, the TRC-18 transmits and receives with only one crystal per channel. Up to 3-warts output with a full 5 watts of RF input. Low battery drain in any 12 VDC neg. ground

vehicle. Adjustable squelch control; automatic noise limiter; illuminated channel selector and meter. Sensitivity: 0.5 µv for 10 db S+S/N. With cords, brackets, crystal for channel 11. 7½" x 638" x 2½".
21-120, 5hip. Wt. 8 lbs. Net 99.95