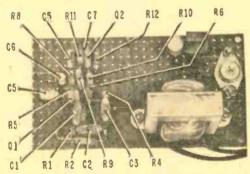

-gain preamplifier and has no effect on the sound.

Making With The Beat. The complete tremolo unit is shown in the schematic. Transistor Q2 is a straight transistor amplifier with a relatively low gain. The input signal applied to J1 is amplified and appears at plug P1. Q1 is a phase-shift oscillator whose output frequency is determined by the values of C1, C2, C3, R1, R2, and R3.

Generally, for any given output frequency, all the capacitors are of the same value, as are the resistors. However, the output frequency can be varied over a narrow range of about 4 to 20 Hz by adjusting R3. Resistor R2 ensures that R3's value will not be set so low that oscillations cease. The output of the oscillator is taken off Q2's collector through capacitor C4.

Resistor R7 determines the amount of os-



Throb Maker uses a perf-board chassis to speed construction. Follow layout given here to ensure best results. Note that most components are mounted on end to save space.



cillator voltage (hence current) coupled through C5 and R8 to Q2's base. The oscillator voltage applied to Q2's base shifts its operating point and therefore the gain. This occurs since the oscillator voltage is added to Q2's base bias which is developed through R9 and R11.

Makin' It. Throb Maker is built into a 21/8 x 3 x 5-in. aluminum chassis box. Most of the circuitry is pre-assembled on a section of perforated board that has a hole size to accommodate Vector T28 terminals or Lafavette flea clips.

To begin, cut a section of perf board so it will just fit in the bottom of the chassis box. Make certain the board i