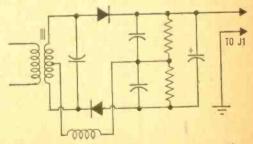

Obsoletes all other 23-channel crystal-controlled transceivers! High-efficiencyto 3.5 watts output with 5 watts input. Dual conversion, with 10.62 Mhz and 455 Khz IF's for sharp selectivity. Sensitivity: 0.25 µv at 10 db S/N. Adjustable squelch control and automatic series gate noise limiter. 12 VDC neg. ground. Plug-in ceramic mike and retractable coil cord, fusable DC power cable, bracket, instructions and hardware.