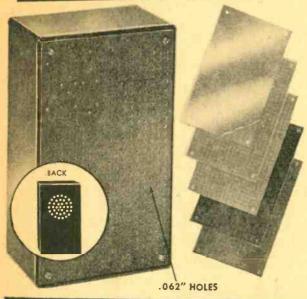

Somebody at "The Shack"—thank heaven! must hate metal chassis and the generally sloppy look of breadboard projects. Now they've come up with a bakelite chassis box into which they've installed (4 screws) a  $3\frac{1}{2}$ " x 6" perfboard top. But that's not all—the back of the box is pre-drilled for a 21/4" or other PM speaker, and there's a pre-drilled 1/4" outlet hole on one side! This much-needed item is called the Radio Shack Experimenter's PERFBOXTM, (Cat. No. 270-097, price \$1.69) and should sell like film at Expo 67. As an added fillip, there's a companion deal they call Radio Shack Experimenter's 5-Piece Panel Set, consisting of 3 perfboards and 1 aluminum and 1 bakelite panel board, all 31/4"x6" predrilled to fit the PERFBOX<sup>TM</sup>. The latter two boards are un-perfed (to coin a word), and the 5-piece set (Cat. No. 270-100, price \$1.69) should answer just about any need for extending the usefulness of the PERFBOX short of filling it with champagne!