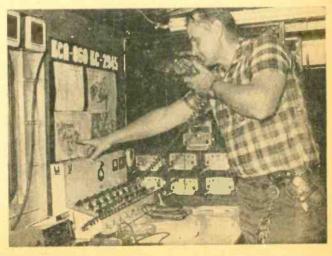

t frequency.

Fuzz-Catching Skyhooks. The antenna for monitoring your local police need be nothing more than a 5-ft. hank of wire hanging down in back of the set-or outdoors if you live in a metal frame building. The higher the antenna the better the range.

For a professional-looking installation, you can dig through the catalogs and find yourself a ground-plane antenna cut for the desired band. You will need some RG58A/U coaxial cable to connect the set to the an-(Continued on page 52) tenna.

This policeman is communicating with other mobile units from a special communications van that can be quickly moved to the center of the action. Vans, like this one, see considerable use in riots and other cases of civil disobedience, as well as in cases of disasters such as floods or hurricanes.





## Guide To VHF Police

| City               | Ch                            | annels                        | (kHz)                                    | City                | Ch                            | annels                        | (kHz)                         |
|--------------------|-------------------------------|-------------------------------|------------------------------------------|---------------------|-------------------------------|-------------------------------|-------------------------------|
| Akron, O.          | 15.40-                        |                               | 155,370                                  |                     | 155,310                       | 155,370<br>155,685            | 155,460                       |
| Albany, N. Y.      | 154,6