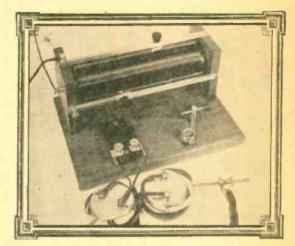

ce of radiation in the chamber, and if the cosmic ray counters were silent at the same time, a surge of high-voltage current was suddenly applied to the successive pairs of aluminum plates. Immediately, a series of sparks jumped from plate to plate along the invisible electron trail created by the mu meson. Because of the presence of the neon gas, the sparks were red. In effect, the neutrinos had been tricked into signing on the dotted line, in neon lights!

Fast on the Draw. To photographically gun down these occasional colliding particles required some unbelievably fast trigger action. A million particles might be passing through the equipment every second. Once in a rare while a neutrino smacks into a

(Continued on page 106)

# GENUINE

# Wireless Receiving Apparatus

By Art Trauffer





DUAL-SLIDE TUNING CONTROL FULLY ADJUSTABLE CATSWHISKER SUPER-SENSITIVE CRYSTAL

Lots of nostalgia and a little elbow grease are all that's needed to build this replica of a genuine "Wireless Receiving Apparatus" of the early days. Though much used in the spark gap transmitter days for receiving code, this type of receiver is still a good performer for broadcast reception in areas where a great deal of selectivity is not required. And, you'll have fun "tickling the galena" for a sensitive spot!

The historic slide-coil tuning method provides continuous variations in inductance without the use of coil taps or variable capacitors. The "catwhisker and galena" detector is styled after the famous 50¢ detector sold by Hugo Gernsback's company (Electro Importing Co.) 50 years ago. The phone co