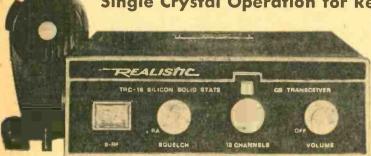

#### 23-CHANNEL CRYSTAL-CONTROLLED TRANSCEIVER

- 18 Transistors: 4 Diodes!
- · Antenna Change-Over Relay!
- Low Battery Drain!
- · Synthesizer Circuitry!
- Illuminated "S" Meter & Channel Selector!
- · Wood Grain & Chrome Front Panel!

Obsoletes all other 23-channel crystal-controlled transceivers! High-efficiencyto 3.5 watts output with 5 watts input. Dual conversion, with 10.62 Mhz and 455 Khz IF's for sharp selectivity. Sensitivity: 0.25 µv at 10 db S/N. Adjustable squelch control and automatic series gate noise limiter. 12 VDC neg. ground. Plug-in ceramic mike and retractable coil cord, fusable DC power cable, bracket, instructions and hardware.