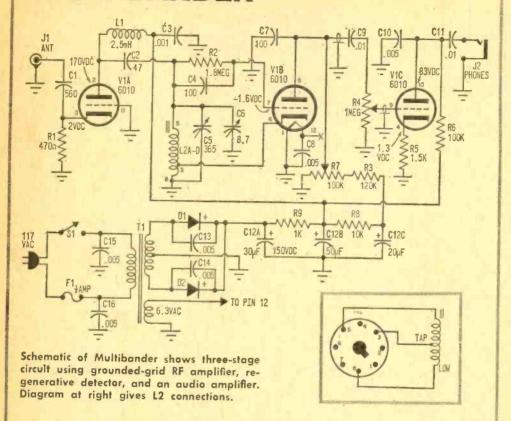

#### SPECIAL CONSTRUCTION FEATURES

- 61 Finger Poppin' Throb Maker-solid-state tremolo
- 73 Second Splitter-shutterbug's time stunter
- 79 Novice's One-Tube Multibander-600 kHz to
- 83 Humbug-for the tape buff who dubs
- 99 Genuine Wireless Receiver—an oldie lives again