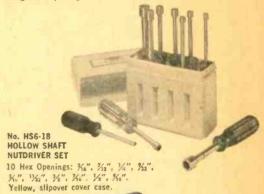

# color coded idriver sets

# in new "keep and carry" cases

Sturdy plastic cases keep nutdrivers in order on the workbench. Tight fitting, snap-lock covers protect tools when not in use, permit carrying them on service calls without danger of spilling or becoming lost in tool box.

DRILLED SHAFT NUTDRIVER SET

7 Hex Openings: 16", 1/2", 1/4" 32", 36", 132", 36". Hole depth 134". Black, pebble grain, hinged cover case.

#### professional

Precision fit, case-hardened sockets; polished and plated steel shafts; shockproof, breakproof, color coded plastic (UL) handles.

| XCE | III. |
|-----|------|
|-----|------|

XCELITE, INC., 64 BANK ST., ORCHARD PARK, N. Y. 14127 Send Bulletin N567 with information on nutdriver sets in "keep and carry" cases.