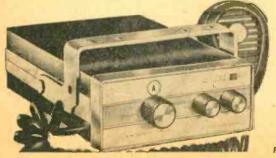

#### REALISTIC SOLID STATE MOBILE 2-WAY RADIO

- · 8-Crystal Controlled Channelsl
- All Silicon Transistors!

Economy priced. Model TRC-14 features full 5-watts input, adjustable squelch control and advanced electronic antenna switching. Sensitivity: 1 µv for 10 db SN/N. 12 VDC neg. ground. Set of crystals for channel 11, push-to-talk ceramic mike, mounting bracket, DC cable and instructions. 8½ x 5½ s x 2½ ". 21-032, Ship. Wt 5 lbs. Net 79.95 TRC-15 — Same as above but for 12 channel operation, illuminated channel selector, die cast panel, extruded trim and coil cable push-to-talk. 21-033, Wt. 5 lbs. Net 89.95