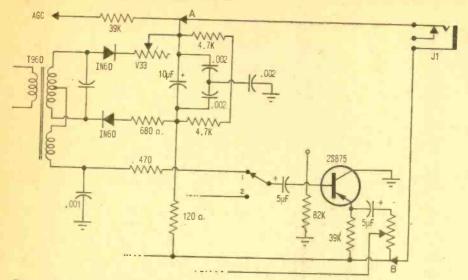

audio amplifier stages are shown in Fig. 1. Whenever a signal is received, a positive voltage appears across the 10 µF capacitor at point A. The stronger the received signal, the greater the voltage.

The two wires attached to J1 feed a portion of this voltage via P1 and isolation resistor R1 to the base of Q1 in Shush Box (see Fig. 2). The voltage forward-biases Q1, an NPN transistor, which then conducts, causing a current to flow in R4. The current in R4 produces a voltage drop which is negative with respect to the base-emitter circuit of Q2, forward-biasing this PNP transistor so that a current flows through relay K1 in the collector circuit.

Relay K1 closes, grounding the voice coil of the Shush Box's speaker. The signal of the station to which the receiver is tuned

## SSSSHUSH BOX



Fig. 1. Ratio detector circuit of Radio Shack Patrolman. The only modification of receiver to accommodate squelch is addition of jack J1 wired to points A and B.



Fig. 2. Schematic diagram of Shush Box. Circuit functions as a simple amplifier energizing relay K1 whenever receiver picks up a signal.

#### PARTS LIST FOR SHUSH BOX

- B1-9-VDC battery (2U6, 216 or equiv.)
- C1-5-uF, 12-VDC electrolytic capacitor
- J1-Ultraminiature 3-circuit phone jack
- K1—5000-ohm miniature relay (Lafayette 99H6091 or equiv.)
- P1-Ultraminiature phone plug
- P2-Subminiature phone plug
- Q1—TR-22 NPN silicon transistor (available from Allied Radio or International Rectifier)
- Q2—TR-20 PNP silicon transistor (available from Allied Radio or International Rectifier)
- R1-47,000-ohm, 1/2-watt resistor
- R2-