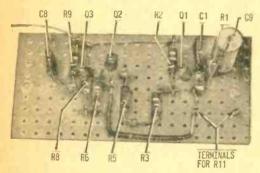

12, and R10. Resistor R11 is installed on the perfboard after its value is deter-

# HUMBUG

mined (more on this later). Keep C11 and C12 as close to the back apron as is possible—squeeze them in so maximum area is available for the perfboard assembly.

The perfboard measures approximately 134 x 35% in. (the larger, the better). Components are mounted both flat and "on-end" to avoid a parts jam. All wiring and components are on top of the board, with the exception of C1's ground connection which is made on the bottom of the board to avoid crossing over topside components and leads.

Resistor R11. Install T28 terminals on the perfboard to accommodate R11 but do not install R11. After all other wiring is complete, temporarily install a 1200-ohm resistor for R11. Apply power to the unit and



Most components except for power supply are mounted on perfboard subchassis. Follow photo for approximate layout to avoid parts clutter; see text for info on resistor R11.

measure the voltage from the R11-C9 junction to ground. If the meter indicates between 20 and 22 VDC, 1200 ohms is the correct value and the resistor should be soldered in. If the voltage is more or less than the specified voltage range, change R11's value until the voltage falls between 20 and 22.

Complete all amplifier connections except the parallel-T's capacitors which are mounted on switch S1. Install, by soldering to S1's frame, a small terminal strip on the top of S1. The parallel-T capacitors use the terminal strip as a tie point.

Unless you use precision capacitors of 1% tolerance—which are expensive—the pa