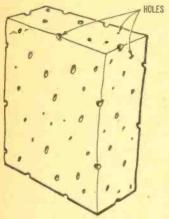

Imagine an ice cube with its 12 edges consisting of one-ohm resistors connected to each other at the corners of the cube. What would be the resistance of the cube after the ice melts and an ohmeter is connected to a pair of diagonally opposite corners of the cube? (See the diagram.)

Here's the resistive cube! Now figure out the ohmmeter reading!

Okay, figure it out any way you want to, but come up with the correct answer as I promise to do in the next issue of Radio-TV® EXPERIMENTER. If you don't have a subscription to the mag, make a deal with your newsstand dealer to save a copy for you. The way the mobs are sacking newsstands to pick up Radio-TV EXPERIMENTER, newsstand copies are becoming as scarce as hens' teeth.