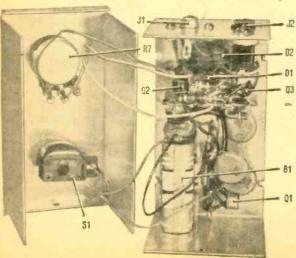

in only one direction, you must check the polarity of the voltage across the electronic flash trigger-circuit plug before connecting the flash unit to Second Splitter. Observe the polarity shown in the wiring diagram. Most electronic flash units have polarized plugs so cords may be plugged in only one way. Make up a cord with polarized plugs on both ends so your hookup will always be correct.

The same precaution to ensure correct polarity must also be observed when connecting a flash unit firing ordinary flash

bulbs. The flash unit must be connected so the wire leading to the negative pole of the flash unit battery is connected to the cathode (—) of the SCR.

By the way, if you have your electronic flash unit turned on and charged up when you turn on Second Splitter, a transient pulse



Parts layout isn't critical and any arrangement should work. In prototype, terminal strips are used for mounting components.



#### PARTS LIST FOR SECOND SPLITTER

B1-9-VDC transistor battery (Eveready 216 or equiv.)

C1, C2, C3, C4-.1-uF, 75-VDC capacitor

D1—1N645 silicon diode (or equiv.)
D2—2N2325 silicon controlled rectifier (GE
#C5G or equiv.)

J1-phono jack

J2-Polarized jack to fit flash unit plug (see text)

Q1, Q2, Q3—PNP low-power audio transistor (IR TRO5-C or equiv. Available from Allied Radio-\$1.10 ea.)

R1, R3, R5-180,000-ohm, 1/2-watt resistor

R2, R4, R6-4700-ohm, 1/2-watt resistor

R7-5000-ohm potentiometer
R8-3900-ohm, 1/2-watt resistor

51-5.p.s.t. switch

1-2x2x4-in. chassis box

1-ceramic microphone

Misc.—Terminal strips, mike and trigger cord connectors, wire, s