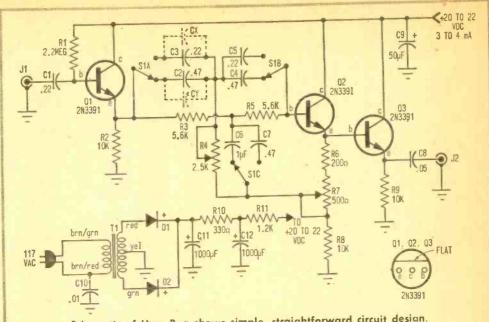

y increased. The result is a very steep notch with virtually no attenuation of frequencies just a few cycles removed from the rejection frequency.

The Q of the filter, hence the degree of notch sharpness, is determined by the amount of feedback from Q2's emitter. When R7's arm is near R6, maximum feedback is applied to the filter and the notch is extremely sharp. As R7's arm is rotated towards R8, the amount of feedback is reduced and the notch is made wider. By juggling the amount of feedback and the tuning of the parallel-T filter, it is possible to sharply roll-off frequencies below about 100 Hz to reduce room



Secret of Hum Bug's success is the parallel-T filter. Tuning rejection frequency is accomplished by varying setting of R3; positive feedback tends to narrow rejection notch.



Schematic of Hum Bug shows simple, straightforward circuit design.

### PARTS LIST FOR HUMBUG

C1-22- or .25-uF, 25-VDC capacitor C2, C4-47-uF capacitor (see text) C3, C5-.22-uF capacitor (see text) C6-1-uF, 25-VDC capacitor C7-47-uF, 25-VDC capacitor C8-05-UF, 25-VDC capacitor C9-50-uf, 25-VDC capacitor C10-01-uF, 500-VDC capacitor C11, C12-1000-uF, 30-VDC electrolytic capacitor

Cx, Cy-See text D1, D2-100-PIV, 500-mA silicon diode (Radio Shack 276-659 or equiv.)

J1, J2-Phono jack (Radio Shack 274-339 or equiv.) Q1, Q2, Q3-2N3391 transistor (available

from Allied Radio)

R1-2.2-megohm, 1/2-watt resistor R2, R8, R9-10,000-ohm, 1/2-watt resistor R3, R5—5600-ohm, 1/2-watt resistor (5 percent) R4-2500-ohm potentiometer

R6-200-ohm, 1/2-watt resistor R7-500-ohm potentiometer

R10-330-ohm,