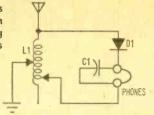

ngs and photo for details on making the crystal detector. For the crystal holder, the author used an electrical fixture known as a 5/8- to 1/4-adapter having a knurled outer surface, but you can use any brass cup of similar size, or turn one on a metal lathe.

When mounting the cup on the wood baseboard, use a screw the right length so you can put a compression spring between the cup and baseboard—this allows the cup to be revolved one full turn. If you make your own cup, drill the bottom mounting hole a little off-center so the cup revolves on an eccentric.

The author used #26 brass wire for the

APRIL-MAY, 1968 99

### GENUINE WIRELESS

Wire up your old-time wireless receiving apparatus as shown In schematic. Parts in this rig aren't critical and substitutions can be made as required.



#### MATERIALS LIST FOR RECEIVING APPARATUS

- 1—9 1/4 x6 1/2 x 1/2 -in. hardwood for baseboard MATERIALS FOR TUNING COIL
- 2-3½x3x½-in. hardwood for coil end pieces
  1-2½ OD by 7¾-in. long coil form (plastic, fiber, cardboard)
- 1-Spool #22 enameled copper wire
- 2-7/32-in. sq. by 8 3/4-in. long brass tubes for slider tracks
- 1-1/4-in. sq. bross tube for sliders
- 1-4-in. long by 31/6-in. wide by 1/64-in. thick spring brass for sliders
- 2-8/32x1/4-in. rh brass machine screws for sliders
- 2-Knobs for sliders
- 2—1/4-in. thick compoboard disc (outside disc dia. to equal inside dia. of coil form)
- 2—8/32x1-in. rh brass machine screws with hex nuts and ornamental nuts to fit
- 2-1/2-in. long rh steel wood screws
- 1—8/32x1 1/4-in. rh brass machine screw with hex nut and ornamental scre