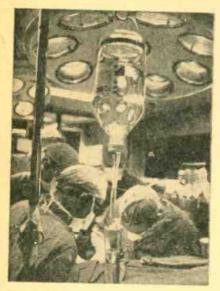

— a 6-transistor superhet that's really a kit that isn't a kit. Confused? Part one is the radio, 100% wired, installed in a crystalline 2½ x 1 x 3½" case with the tuning knob sticking out of one end, and 8 wires out of the other. Part two is a separate volume control with built-in switch, knob, and soldered leads. Part three is a 2½" PM speaker installed in a plastic case, with soldered leads.