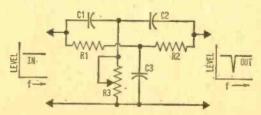

ies to below 50 Hz and above 80 Hz in the case of a 60-Hz filter. By adding feedback to the filter, via the connection of R4 and C6 to Q2's emitter, the filter's Q can be sharply increased. The result is a very steep notch with virtually no attenuation of frequencies just a few cycles removed from the rejection frequency.

The Q of the filter, hence the degree of notch sharpness, is determined by the amount of feedback from Q2's emitter. When R7's arm is near R6, maximum feedback is applied to the filter and the notch is extremely sharp. As R7's arm is rotated towards R8, the amount of feedback is reduced and the notch is made wider. By juggling the amount of feedback and the tuning of the parallel-T filter, it is possible to sharply roll-off frequencies below about 100 Hz to reduce room



Secret of Hum Bug's success is the parallel-T filter. Tuning rejection frequency is accomplished by varying setting of R3; positive feedback tends to narrow rejection notch.



Schematic of Hum Bug shows simple, straightforward circuit design.

### PARTS LIST FOR HUMBUG

C1-22- or .25-uF, 25-VDC capacitor C2, C4-47-uF capacitor (see text) C3, C5-.22-uF capacitor (see text) C6-1-uF, 25-VDC capacitor C7-47-uF, 25-VDC capacitor C8-05-UF, 25-VDC capacitor C9-50-uf, 25-VDC capacitor C10-01-uF, 500-VDC capacitor C11, C12-1000-uF, 30-VDC electrolytic capacitor

Cx, Cy-See text D1, D2-100-PIV, 500-mA silicon diode (Radio Shack 276-659 or equiv.)

J1, J2-Phono jack (Radio Shack 274-339 or equiv.) Q1, Q2, Q3-2N3391 transistor (available

from Allied Radio)

R1-2.2-megohm, 1/2-watt resistor R2, R8,