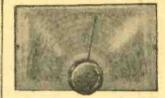

Imagine an ice cube with its 12 edges consisting of one-ohm resistors connected to each other at the corners of the cube. What would be the resistance of the cube after the ice melts and an ohmeter is connected to a pair of diagonally opposite corners of the cube? (See the diagram.)

Here's the resistive cube! Now figure out the ohmmeter reading!

Okay, figure it out any way you want to, but come up with the correct answer as I promise to do in the next issue of Radio-TV® EXPERIMENTER. If you don't have a subscription to the mag, make a deal with your newsstand dealer to save a copy for you. The way the mobs are sacking newsstands to pick up Radio-TV EXPERIMENTER, newsstand copies are becoming as scarce as hens' teeth.