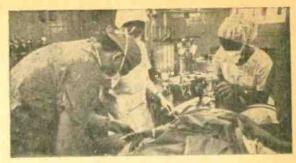

— a 6-transistor superhet that's really a kit that isn't a kit. Confused? Part one is the radio, 100% wired, installed in a crystalline 2½ x 1 x 3½" case with the tuning knob sticking out of one end, and 8 wires out of the other. Part two is a separate volume control with built-in switch, knob, and soldered leads. Part three is a 2½" PM speaker installed in a plastic case, with soldered leads.