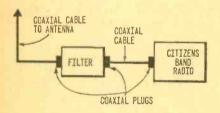

t | \$2 | 9. | 94 |   |      |      | <br> |  | (\$  | 9.98 | ea.  |   |
| - | -    |        |    | 0.9 | 94 | 20 |   |      |      |      |  | 10   | 0 70 | -    |   |

UNITED SAFETY SUPPLY CO.

310 West 9th Street Kansas City 2RT, Missouri 64105

#### ASK ME ANOTHER \*\*\*\*\*\*\*\*\*\*\*\*\*\*\*\*\*



up there at present. You will have to do a lot of tinkering to lower the UHF range from 470 MHz at the low end to 420 MHz. Don't have your hands in the set with the power turned on. It's dangerous and we can't afford to lose any readers.

Hard-Luck Story

My Citizens Band radio interferes with TV reception on my boat whenever I transmit. The TV set is one of those compact portables which runs off of the boat's 12-volt battery. How can I stop the interference?

-D.E.R., Palo Alto, Calif.



Go to a radio parts store and ask for a "low pass TVI filter for a CB set." Connect it between the radio and the antenna as directed by the instructions that come with the gadget.

#### Second Hand

I have been offered a second hand marine radiotelephone for less than \$100. Is it safe to buy used radio equipment?

-L.W., Everett, Wash.

Chances are that it does not meet current FCC technical standards if it was manufactured before 1963. Call the FCC office in Seattle or write the Federal Communications Commission, Washington, D. C. 20554, Mentioning the make and model and asking if it has been "type accepted." Otherwise, buying

used radio equipment is like buying a used car. Sometimes you do well. Sometimes you don't.

#### **How About That?**

I plan to do research in Physiology and n