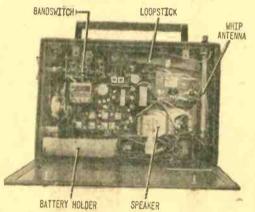

#### SPECIAL CONSTRUCTION FEATURES

- 61 Finger Poppin' Throb Maker-solid-state tremolo
- 73 Second Splitter-shutterbug's time stunter
- 79 Novice's One-Tube Multibander-600 kHz to
- 83 Humbug-for the tape buff who dubs
- 99 Genuine Wireless Receiver—an oldie lives again