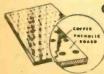

#### UNCLAD PERF-BOARD

- Accepts Miniature Components! · Easy-In, Easy-Out Mounting!
- Ideal for Modular Construction!

Punched

276-1582, 3.65x6.87x1/16' 276-1583, 6.87x9.8x1/16" Net 1 15

#### COPPER-CLAD SOLID BOARD

- Make Your Own Printed Circuits!
- Quality-Manufactured Board
- · Bonded with Copperl

276-1586, 3.65 x 6.87 x %6' 276-1587, 6.87 x 9.8 x %6" Net .79 Net 1.50

#### COPPER-CLAD PERF-BOARD

- For Printed Circuit Design and Circuit Checkout!
- Easily Etched and Worked!

276-1584, 3.65x6.87x1/16" 276-1585, 6.87x9.8x1/16"

Net 1.75