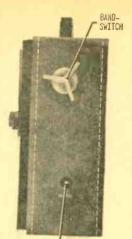

#### SPECIAL CONSTRUCTION FEATURES

- 61 Finger Poppin' Throb Maker-solid-state tremolo
- 73 Second Splitter-shutterbug's time stunter
- 79 Novice's One-Tube Multibander-600 kHz to
- 83 Humbug-for the tape buff who dubs
- 99 Genuine Wireless Receiver—an oldie lives again