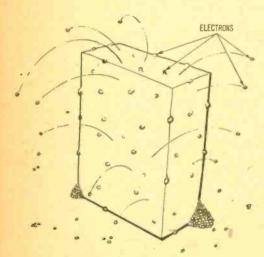

Imagine an ice cube with its 12 edges consisting of one-ohm resistors connected to each other at the corners of the cube. What would be the resistance of the cube after the ice melts and an ohmeter is connected to a pair of diagonally opposite corners of the cube? (See the diagram.)

Here's the resistive cube! Now figure out the ohmmeter reading!

Okay, figure it out any way you want to, but come up with the correct answer as I promise to do in the next issue of Radio-TV® EXPERIMENTER. If you don't have a subscription to the mag, make a deal with your newsstand dealer to save a copy for you. The way the mobs are sacking newsstands to pick up Radio-TV EXPERIMENTER, newsstand copies are becoming as scarce as hens' teeth.