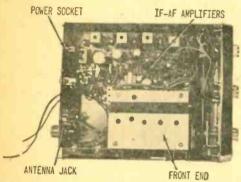

peration. When reception of one particular frequency is needed, the user can install the appropriate crystal himself. The crystal socket is exposed by removing the four screws that hold

APRIL-MAY, 1968

## LAB CHECK

the front-end shield in place. The user then adjusts two coils for maximum reception of background noise, or maximum signal pickup.

Of course, optimum performance is obtained if the crystal tuning circuits are adjusted with a signal generator. But the noise or signal adjustment gives excellent results.

A jack on the rear apron allows for the connection of an 8- or 16-ohm remote (external) speaker, such as might be mounted on the fender of a service vehicle. The jack is so wired that when the remote speaker plug is inserted, the receiver's internal speaker is disconnected.



Receiver's front end is fully shielded for stability. Four out of five IF stages employ integrated circuits, keeping unit fairly compact.

Performance. The PB-50's sensitivity measured slightly less than 1 uV for 20 dB of quieting. In other words, it took an input signal slightly lower than 1 uV to reduce the receiver noise 20 dB. The selectivity was quite good though not measured. In comparison tests, the PB-50 was less subject to adjacent channel interference than a competitively priced receiver.

Image rejection was very good for a receiver of the PB-50's \$69.95 price, measuring 62 dB against the claimed 65 dB.

It should be noted that even with this reasonably good image rejection, it was possible to pick up TV Channel 2 in the middle of the public service band with the receiver loc