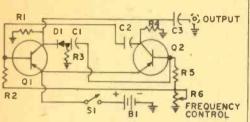

# SQUARE WAVE GENERATOR

Check Out the Frequency Response of Hi-Fi
Amplifiers — Tape Recorders — Preamplifiers

|           | PROJECT PARTS LIST                 |     |
|-----------|------------------------------------|-----|
| Stock No. | Item                               | Net |
| 23-464    | 9V Rectangular Battery             | 29  |
| 71-5194   | .01 mfd Capacitors (C1, C2)        | .18 |
| 276-1709  | .1 mfd Capacitor (C3)              | .22 |
| 276-401   | PNP Transistor (Q1, Q2)            | .27 |
| 70-0195   | 3.3 K Resistor (R1, R3, R4)        | .99 |
| 70-0195   | O.B K Resistor (R2, R5)            | .12 |
| 271-1716  | 30 K Potentiometer (R6)            | .59 |
| 275-602   | SPSI loggle Switch                 | .30 |
| 2/0-325   | Set of 5 battery connectors        | .69 |
| 276-1390  | Prepunch breadboards, 41/2 x 55/8" | .55 |
| 270-1395  | Solderless terminals, (set of 5)   | .99 |

Use this square wave generator, together with an oscilloscope, to analyze the frequency characteristics of any audio amplifier. The unit is adjustable over a broad range of audio frequencies.

F. R. F.
Chatsworth H.S.
California