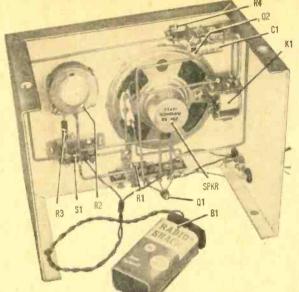

raminiature 3-circuit phone jack
- K1—5000-ohm miniature relay (Lafayette 99H6091 or equiv.)
- P1-Ultraminiature phone plug
- P2-Subminiature phone plug
- Q1—TR-22 NPN silicon transistor (available from Allied Radio or International Rectifier)
- Q2—TR-20 PNP silicon transistor (available from Allied Radio or International Rectifier)
- R1-47,000-ohm, 1/2-watt resistor
- R2-500,000-ohm potentiometer
- R3-470,000-ohm, 1/2-watt resistor

- R4-22,000-ohm, 1/2-watt resistor
- 51-D.p.d.t. slide switch
- 1—2½-in. 8-ohm speaker (Radio Shack 40-247 or equiv.)
- 1-Battery connector
- 1—5x4x3-in. chassis box (Bud CU2105-A or equiv.)
- 1-Miniature knob
- 2-1/4-in. rubber grommets
- 1-4-lug terminal strip
- 1-5-lug terminal strip

Misc.—Wire, solder, 4-40 and 6-32 machine screws and nuts, decals, etc.





Fig. 3. The only critical part in building Shush Box is adjusting relay K1 above. Detailed instructions are given in text and should be followed.

Wide-open spaces in prototype makes construction a snap. Parts arrangement isn't critical and can be arranged to suit. Note use of terminal strips.

comes through loud and clear. As soon as the transmission is concluded, voltage at point A in Fig. 1 drops and Q1 and Q2 cease to conduct. Relay K1 then opens the speaker voice-coil lead to completely silence the set.

Since plugging P2 into the Patrolman's earphone jack automatically disables the receiver's speaker, a separate speaker is provided in Shush Box.

Resistor R2, the Squelch Adjust control, is used to set the bias on the base of Q1 to the point where collector current will begin to f