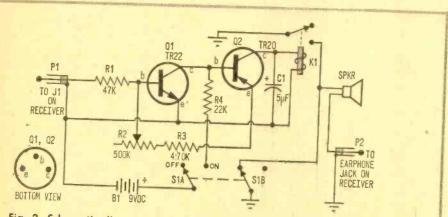

d signal, the greater the voltage.

The two wires attached to J1 feed a portion of this voltage via P1 and isolation resistor R1 to the base of Q1 in Shush Box (see Fig. 2). The voltage forward-biases Q1, an NPN transistor, which then conducts, causing a current to flow in R4. The current in R4 produces a voltage drop which is negative with respect to the base-emitter circuit of Q2, forward-biasing this PNP transistor so that a current flows through relay K1 in the collector circuit.

Relay K1 closes, grounding the voice coil of the Shush Box's speaker. The signal of the station to which the receiver is tuned

## SSSSHUSH BOX



Fig. 1. Ratio detector circuit of Radio Shack Patrolman. The only modification of receiver to accommodate squelch is addition of jack J1 wired to points A and B.



Fig. 2. Schematic diagram of Shush Box. Circuit functions as a simple amplifier energizing relay K1 whenever receiver picks up a signal.

#### PARTS LIST FOR SHUSH BOX

- B1-9-VDC battery (2U6, 216 or equiv.)
- C1-5-uF, 12-VDC electrolytic capacitor
- J1-Ultraminiature 3-circuit phone jack
- K1—5000-ohm miniature relay (Lafayette 99H6091 or equiv.)
- P1-Ultraminiature phone plug
- P2-Subminiature phone plug
- Q1—TR-22 NPN silicon transistor (available from Allied Radio or International Rectifier)
- Q2—TR-20 PNP silicon transistor (available from Allied Radio or International Rectifier)
- R1-47,000-ohm, 1/2-watt resistor
- R2-500,000-ohm potentiometer
- R3-470,000-ohm, 1/2-watt resistor

- R4-22,000-ohm, 1/2-watt resistor
- 51-D.p.d.t. slide switch
- 1—2½-in. 8-ohm speaker (Radio Shack 40