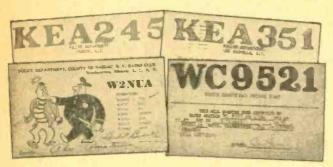

ffort to tune around and look for them for you to dig their scene. This, of course, puts you in the realm of being in the new breed of VHF

of the transmission(s) heard over a span of about 15 minutes. Just don't go into exacting details about the contents of the transmissions. For one thing, too detailed a report may squash your chances for a QSL. And for another, it could possibly put you into the realm of violating the FCC's secrecy of communications rules.

Always include with your report a prepared and stamped reply card for the radio operator to complete and mail back to you. Explain that shortwave listening is your hobby and tell how many similar QSLs you have received from other stations. Tell about yourself and the equipment you are using and advise the station of how well their



For the dedicated action—beat listener, it is actually possible to get reception verification cards from various police departments. Full details on QSLing the Law are given in text. The samples here even include a verification from a patrol boat.

SWLs because before you know it, you'll be trying to see how many different law-enforcement agencies you can log.

QSLing The Constabulary. Eventually you may even want to try to get QSLs from the stations. And you'll be happy to know that, if properly approached, many police departments will QSL reception reports. When reporting to the station, give the exact time (in local time, not GMT, as with foreign broadcasting stations) and the exact or approximate frequency. Also, give a rough idea

signal is being received at your location.

Address