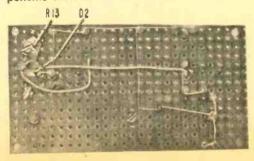

er with a relatively low gain. The input signal applied to J1 is amplified and appears at plug P1. Q1 is a phase-shift oscillator whose output frequency is determined by the values of C1, C2, C3, R1, R2, and R3.

Generally, for any given output frequency, all the capacitors are of the same value, as are the resistors. However, the output frequency can be varied over a narrow range of about 4 to 20 Hz by adjusting R3. Resistor R2 ensures that R3's value will not be set so low that oscillations cease. The output of the oscillator is taken off Q2's collector through capacitor C4.

Resistor R7 determines the amount of os-



Throb Maker uses a perf-board chassis to speed construction. Follow layout given here to ensure best results. Note that most components are mounted on end to save space.



cillator voltage (hence current) coupled through C5 and R8 to Q2's base. The oscillator voltage applied to Q2's base shifts its operating point and therefore the gain. This occurs since the oscillator voltage is added to Q2's base bias which is developed through R9 and R11.

Makin' It. Throb Maker is built into a 21/8 x 3 x 5-in. aluminum chassis box. Most of the circuitry is pre-assembled on a section of perforated board that has a hole size to accommodate Vector T28 terminals or Lafavette flea clips.

To begin, cut a section of perf board so it will just fit in the bottom of the chassis box. Make certain the board is slightly undersize to allow the cover to be slipped into position.

Note that all parts values are critical and no substitutions should be made. If possible, use 5% resist