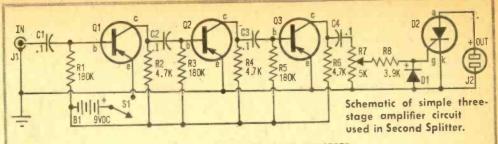

cting the flash unit to Second Splitter. Observe the polarity shown in the wiring diagram. Most electronic flash units have polarized plugs so cords may be plugged in only one way. Make up a cord with polarized plugs on both ends so your hookup will always be correct.

The same precaution to ensure correct polarity must also be observed when connecting a flash unit firing ordinary flash

bulbs. The flash unit must be connected so the wire leading to the negative pole of the flash unit battery is connected to the cathode (—) of the SCR.

By the way, if you have your electronic flash unit turned on and charged up when you turn on Second Splitter, a transient pulse



Parts layout isn't critical and any arrangement should work. In prototype, terminal strips are used for mounting components.



#### PARTS LIST FOR SECOND SPLITTER

B1-9-VDC transistor battery (Eveready 216 or equiv.)

C1, C2, C3, C4-.1-uF, 75-VDC capacitor

D1—1N645 silicon diode (or equiv.)
D2—2N2325 silicon controlled rectifier (GE
#C5G or equiv.)

J1-phono jack

J2-Polarized jack to fit flash unit plug (see text)

Q1, Q2, Q3—PNP low-power audio transistor (IR TRO5-C or equiv. Available from Allied Radio-\$1.10 ea.)

R1, R3, R5-180,000-ohm, 1/2-watt resistor

R2, R4, R6-4700-ohm, 1/2-watt resistor

R7-5000-ohm potentiometer
R8-3900-ohm, 1/2-watt resistor

51-5.p.s.t. switch

1-2x2x4-in. chassis box

1-ceramic microphone

Misc.—Terminal strips, mike and trigger cord connectors, wire, solder, hardware, etc.

will trigger the flash. This is normal and should be disregarded. However, if you are using flash bulbs,