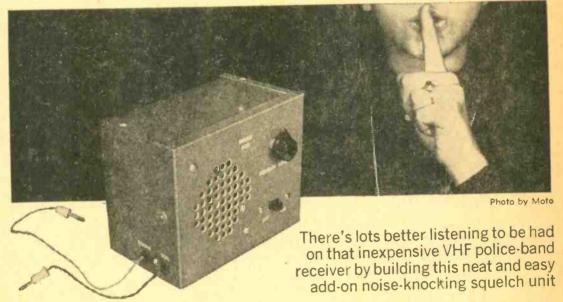

# HOW TO EAVESDROP ON LOCAL FUZZ Radio-TV WHITE'S RADIO LOG AM-FM STATIONS/WORLD-WIDE SHORTWAVE LISTINGS EXPERIMENTAL AND ADDRESS OF THE PROPERTY OF THE PROPE

ADD SQUELCH TO YOUR POLICE RECEIVER
PLUG-IN CIRCUIT KICKS THE HISS OUT OF INTERSTATION NOISE

PLUS! - GUIDE TO POLICE FREQUENCIES IN 100 MAJOR CITIES.

HILE

Build sound-triggered electronic flash
Build full-range tremolo for go-go guitars
Build beginner's multi-band compactron receiver

#### SPECIAL SECTION ON POLICE RADIO

- 47 Discover The Action Beat -catch cops (no robbers) on their very own
- 50 Police Frequencies In 100 Major U.S. Cities
- sssShush Box -add-on accessory spells death to interstation