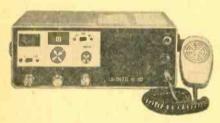

#### 23-CHANNEL CRYSTAL-CONTROLLED TRANSCEIVER

- 18 Transistors: 4 Diodes!
- · Antenna Change-Over Relay!
- Low Battery Drain!
- · Synthesizer Circuitry!
- Illuminated "S" Meter & Channel Selector!
- · Wood Grain & Chrome Front Panel!

Obsoletes all other 23-channel crystal-controlled transceivers! High-efficiencyto 3.5 watts output with 5 watts input. Dual conversion, with 10.62 Mhz and 455 Khz IF's for sharp selectivity. Sensitivity: 0.25 µv at 10 db S/N. Adjustable squelch control and automatic series gate noise limiter. 12 VDC neg. ground. Plug-in ceramic mike and retractable coil cord, fusable DC power cable, bracket, instructions and hardware.

21-124, TRC-24, Ship. Wt. 6 lbs.

Net 139.95

REALISTIC 12 CHANNEL CB TRANSCEIVER Single Crystal Operation for Receive and Transmit

- Solid State Circuitry!
- Dual Conversion 6.2 MHZ and 455 for Greater Sensitivity & Selectivity!
- Mechanical 455 KC Filter!