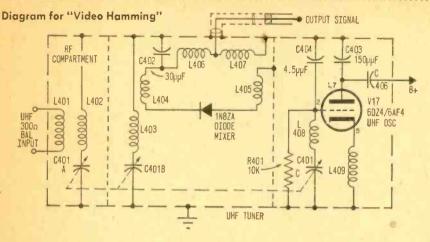

ix carridges without relocaling. Each gun comes with six tear gas shells and six blanks for practice and is shipped pregaid. Gun unit prices include. 12 shells and all shipping co.



| Ł | Gun- | -unit  | at |     |    |    | 4 | <br> | <br> | <br> |  | <br> | \$   | 3.07 | 1 |
|---|------|--------|----|-----|----|----|---|------|------|------|--|------|------|------|---|
| 2 | Gun  | -units | at | \$2 | 2. | 86 |   |      |      | <br> |  | (\$1 | 1.43 | ea.) | ľ |
| 3 | Gun  | -units | at | \$2 | 9. | 94 |   |      |      | <br> |  | (\$  | 9.98 | ea.  |   |
| - | -    |        |    | 0.9 | 94 | 20 |   |      |      |      |  | 10   | 0 70 | -    |   |

UNITED SAFETY SUPPLY CO.

310 West 9th Street Kansas City 2RT, Missouri 64105

#### ASK ME ANOTHER \*\*\*\*\*\*\*\*\*\*\*\*\*\*\*\*\*



up there at present. You will have to do a lot of tinkering to lower the UHF range from 470 MHz at the low end to 420 MHz. Don't have your hands in the set with the power turned on. It's dangerous and we can't afford to lose any readers.

Hard-Luck Story

My Citizens Band radio interferes with TV reception on my boat whenever I transmit. The TV set is one of those compact portables which runs off of the boat's 12-volt battery. How can I stop the interference?

-D.E.R., Palo Alto, Calif.



Go to a radio parts store and ask for a "low pass TVI filter for a CB set." Connect it between the radio and the antenna as directed by the instructions that come with the gadget.

#### Second Hand

I have been offered a second hand marine radiotelephone for less than \$100. Is it safe to buy used radi