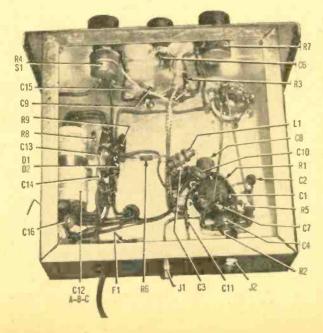

#### SPECIAL CONSTRUCTION FEATURES

- 61 Finger Poppin' Throb Maker-solid-state tremolo
- 73 Second Splitter-shutterbug's time stunter
- 79 Novice's One-Tube Multibander-600 kHz to
- 83 Humbug-for the tape buff who dubs
- 99 Genuine Wireless Receiver—an oldie lives again