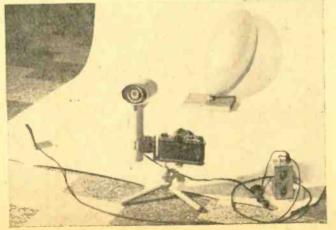

used.

Using It. Once you have taken a few pictures using Second Splitter, you will want to experiment with changing the timing of the flash by changing the mike position. By moving the mike farther away from the subject, you can photograph the action later in time; by moving the mike closer, you'll catch it sooner. For the action photos shown here, the mike was placed about a foot away, just out of the picture area.

When making pictures involving breaking glass, be careful to protect yourself from the flying fragments. A good investment would be a couple dollars spent for a plastic face mask such as used by workmen operating

tool grinders. And don't perform these photographic feats in the middle of the living room floor—it's awfully hard to get the slivers of glass out of the carpet!



Second Splitter hooked up to camera and electronic flash ready to catch the action of the balloon being punctured.

Critical, open-heart operations are all but routine at Manhattan's St. Luke's hospital. Patient here is sevenyear-old Earl Young, born with a heart defect.

# HOPE

Seven-year-old Earl Young was like any other red-blooded American youngster in every respect, save one. Earl was born with a heart defect known as "tetralogy of Fallot"—which turns out to be a thickening of the walls of the right ventricle, which is responsible for pumping blood to the lungs.

This obstruction of blood flow was discovered when Earl was still an infant. But no action or solution was in sight until he was seen by a physician at a health center affiliated with St. Luke's Hospital in New York City's