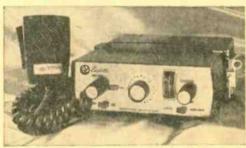

#### 23-CHANNEL CRYSTAL-CONTROLLED TRANSCEIVER

- 18 Transistors: 4 Diodes!
- · Antenna Change-Over Relay!
- Low Battery Drain!
- · Synthesizer Circuitry!
- Illuminated "S" Meter & Channel Selector!
- · Wood Grain & Chrome Front Panel!

Obsoletes all other 23-channel crystal-controlled transceivers! High-efficiencyto 3.5 watts output with 5 watts input. Dual conversion, with 10.62 Mhz and 455 Khz IF's for sharp selectivity. Sensitivity: 0.25 µv at 10 db S/N. Adjustable squelch control and automatic series gate noise limiter. 12 VDC neg. ground. Plug-in ceramic mike and retractable coil cord, fusable DC power cable, bracket, instructions and hardware.

21-124, TRC-24, Ship. Wt. 6 lbs.

Net 139.95

REALISTIC 12 CHANNEL CB TRANSCEIVER Single Crystal Operation for Receive and Transmit

- Solid State Circuitry!
- Dual Conversion 6.2 MHZ and 455 for Greater Sensitivity & Selectivity!
- Mechanical 455 KC Filter!